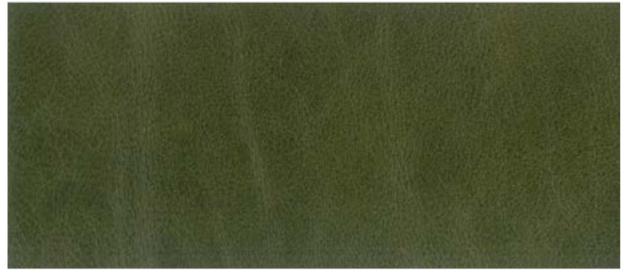

## Lewes

Lewes is a buffalo hides with thickness of 1.1 - 1.3mm. It has a small natural milled, corrected grain and semi aniline dyed finish. The average size of Lewes leather is 3 - 4 sq.mtrs.

LE01

LE02