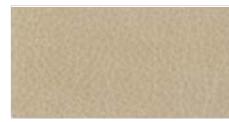

## Lewes

Lewes is a buffalo hides with thickness of 1.1 - 1.3mm. It has a small natural milled, corrected grain and semi aniline dyed finish. The average size of Lewes leather is 3 - 4 sq.mtrs.

LE01

LE02

LE03

LE05

LE07

LE09

LE04

LE06

LE08