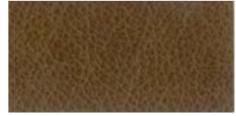

## Lewes

Lewes is a buffalo hides with thickness of 1.1 - 1.3mm. It has a small natural milled, corrected grain and semi aniline dyed finish. The average size of Lewes leather is 3 - 4 sq.mtrs.

LE01

LE02