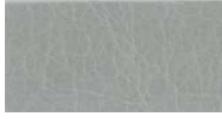

## Lewes

Lewes is a buffalo hides with thickness of 1.1 - 1.3mm. It has a small natural milled, corrected grain and semi aniline dyed finish. The average size of Lewes leather is 3 - 4 sq.mtrs.

LE01

LE02

LE03

LE05

LE07

LE09

LE04

LE06

LE08