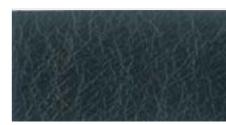

## Lewes

Lewes is a buffalo hides with thickness of 1.1 - 1.3mm. It has a small natural milled, corrected grain and semi aniline dyed finish. The average size of Lewes leather is 3 - 4 sq.mtrs.

LE01

LE02

LE03

LE05

LE07

LE09

LE04

LE06

LE08