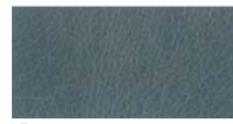

## Lewes

Lewes is a buffalo hides with thickness of 1.1 - 1.3mm. It has a small natural milled, corrected grain and semi aniline dyed finish. The average size of Lewes leather is 3 - 4 sq.mtrs.

LE01

LE02

LE03

LE05

LE07

LE09

LE04

LE06

LE08