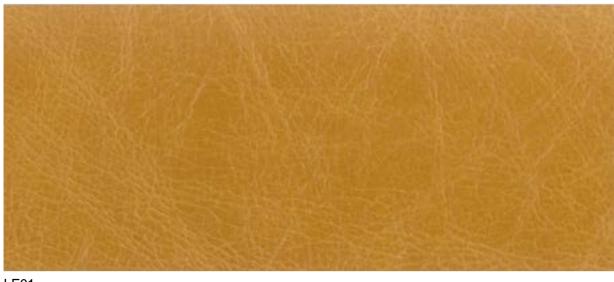

## Lewes

Lewes is a buffalo hides with thickness of 1.1 - 1.3mm. It has a small natural milled, corrected grain and semi aniline dyed finish. The average size of Lewes leather is 3 - 4 sq.mtrs.

LE01

LE02