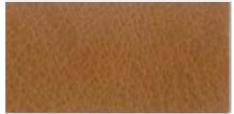

## Lewes

Lewes is a buffalo hides with thickness of 1.1 - 1.3mm. It has a small natural milled, corrected grain and semi aniline dyed finish. The average size of Lewes leather is 3 - 4 sq.mtrs.

LE01

LE02

LE03

LE05

LE07

LE09

LE04

LE06

LE08