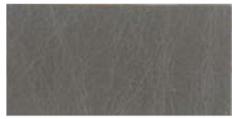

## Lewes

Lewes is a buffalo hides with thickness of 1.1 - 1.3mm. It has a small natural milled, corrected grain and semi aniline dyed finish. The average size of Lewes leather is 3 - 4 sq.mtrs.

LE01

LE02