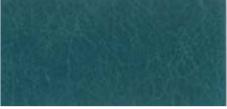

## Lewes

Lewes is a buffalo hides with thickness of 1.1 - 1.3mm. It has a small natural milled, corrected grain and semi aniline dyed finish. The average size of Lewes leather is 3 - 4 sq.mtrs.

LE01

LE02

LE03

LE05

LE07

LE09

LE04

LE06

LE08